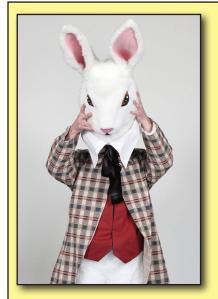

## White Rabbit

Welcro the Button on the Jacket closed.

Put on the Head.
The vision should be through the eye's.
Adjust the headgear as needed.

Adjust the Collar along the back of the head.

Put on the Mitts and tuck them under the sleeves of the Body.