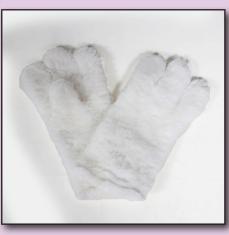

## White Rabbit

Welcro the Button on the Jacket closed.

Put on the Head.
The vision should be through the eye's.
Adjust the headgear as needed.

Adjust the Collar along the back of the head.

Put on the Mitts and tuck them under the sleeves of the Body.