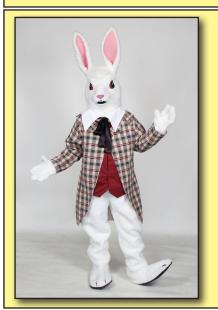

# White Rabbit

This is
White Rabbit's
Parts List!

Head w/
removable
Collar & Tie

Jacket w/Vest Front

Body

Parade Feet

Mitts

# White Rabbit

Attach the Collar if it's not already attached. Locate the Velcro on the neck and Collar and secure it in place.

Tie a Bow in the tie.

3 Put ont eh Body, step into the legs and pull it up onto the shoulders.

Velcro the back closed.

5 Put on the Feet. Step into the Feet and snap the back closed at the ankles.

6 Put ont eh Jacket.
Velcro the front Vest closed.

## White Rabbit

Welcro the Button on the Jacket closed.

Put on the Head.
The vision should be through the eye's.
Adjust the headgear as needed.

Adjust the Collar along the back of the head.

Put on the Mitts and tuck them under the sleeves of the Body.

11 White Rabbit is now ready to entertain! HAVE FUN!

Wearer will need assisstance dressing and while in costume. Small children may not be visible. Have Fun!

Contact: Costume Specialist if you need Mask or PPE Event Kits
Mask and PPE EVENT KITS are