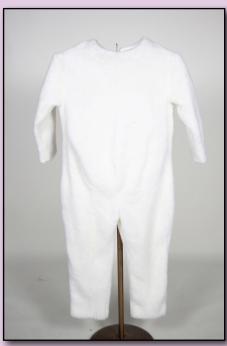

# White Rabbit

This is
White Rabbit's
Parts List!

Head w/
removable
Collar & Tie

Jacket w/Vest Front

Body

Parade Feet

Mitts

# White Rabbit

Attach the Collar if it's not already attached. Locate the Velcro on the neck and Collar and secure it in place.

Tie a Bow in the tie.

3 Put ont eh Body, step into the legs and pull it up onto the shoulders.