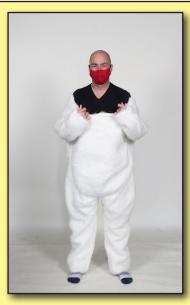

# White Rabbit

Attach the Collar if it's not already attached. Locate the Velcro on the neck and Collar and secure it in place.

Tie a Bow in the tie.

3 Put ont eh Body, step into the legs and pull it up onto the shoulders.