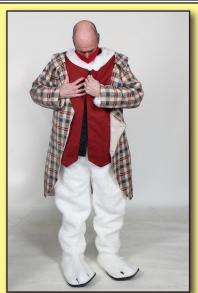

## White Rabbit

Welcro the Button on the Jacket closed.

Put on the Head.
The vision should be through the eye's.
Adjust the headgear as needed.

Adjust the Collar along the back of the head.

Put on the Mitts and tuck them under the sleeves of the Body.