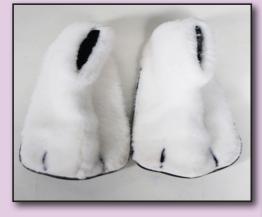

Velcro the back closed.

5 Put on the Feet. Step into the Feet and snap the back closed at the ankles.

6 Put ont eh Jacket.
Velcro the front Vest closed.