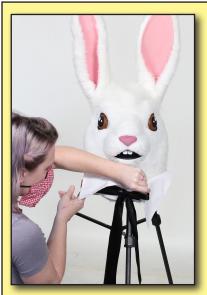

## White Rabbit

Welcro the Button on the Jacket closed.

Put on the Head.
The vision should be through the eye's.
Adjust the headgear as needed.

Adjust the Collar along the back of the head.

Put on the Mitts and tuck them under the sleeves of the Body.