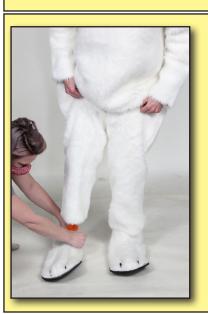

Velcro the back closed.

5 Put on the Feet. Step into the Feet and snap the back closed at the ankles.

6 Put ont eh Jacket.
Velcro the front Vest closed.