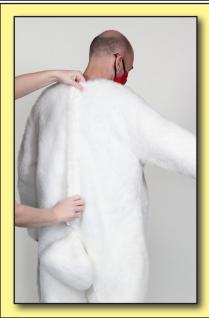

Velcro the back closed.

5 Put on the Feet. Step into the Feet and snap the back closed at the ankles.

6 Put ont eh Jacket.
Velcro the front Vest closed.