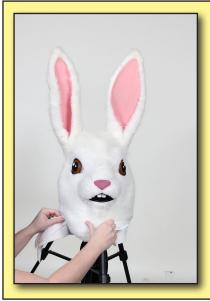

## White Rabbit

Welcro the Button on the Jacket closed.

Put on the Head.
The vision should be through the eye's.
Adjust the headgear as needed.

Adjust the Collar along the back of the head.

Put on the Mitts and tuck them under the sleeves of the Body.