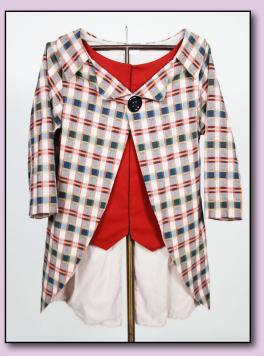

# White Rabbit

This is
White Rabbit's
Parts List!

Head w/
removable
Collar & Tie

Jacket w/Vest Front

Body

Parade Feet

Mitts

Velcro the back closed.

5 Put on the Feet. Step into the Feet and snap the back closed at the ankles.

6 Put ont eh Jacket.
Velcro the front Vest closed.

## White Rabbit

Welcro the Button on the Jacket closed.

Put on the Head.
The vision should be through the eye's.
Adjust the headgear as needed.

Adjust the Collar along the back of the head.

Put on the Mitts and tuck them under the sleeves of the Body.