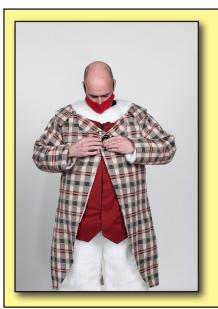

## White Rabbit

Welcro the Button on the Jacket closed.

Put on the Head.
The vision should be through the eye's.
Adjust the headgear as needed.

Adjust the Collar along the back of the head.

Put on the Mitts and tuck them under the sleeves of the Body.