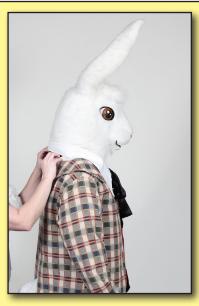

Velcro the back closed.

5 Put on the Feet. Step into the Feet and snap the back closed at the ankles.

6 Put ont eh Jacket.
Velcro the front Vest closed.