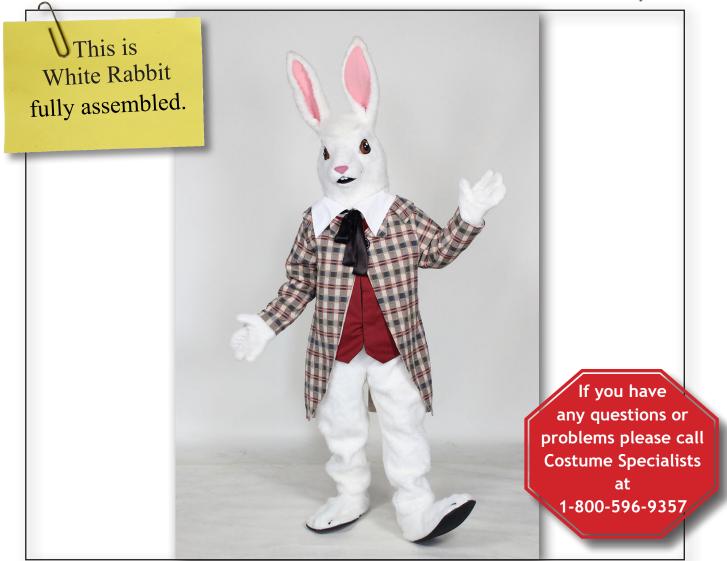

# White Rabbit

- ☐ This costume is designed to be worn by someone of an average build and approximately 5'5" to 5'9" tall.
- ☐ The wearer ought to be of reasonable strength and stamina.
- ☐ T-shirt and shorts are best worn under the costume. It's advisable that the wearer drink plenty of liquids before and after the event.
- ☐ The costume can be worn WITHOUT or WITH small shoes or slippers.
- Be sure to have a dress rehearsal. It takes two people about 10 to 15 minutes to put on the costume. Becoming comfortable in the costume before the event will ensure the best performance.
- ☐ Have Fun!!