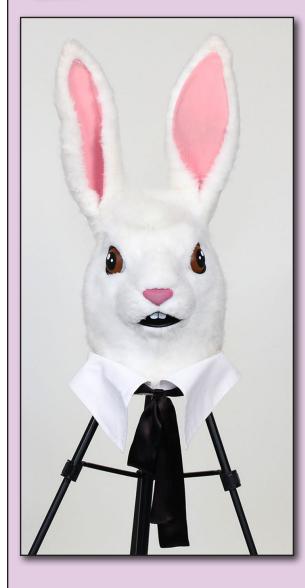

# White Rabbit

This is
White Rabbit's
Parts List!

Head w/
removable
Collar & Tie

Jacket w/Vest Front

Body

Parade Feet

Mitts

# White Rabbit

Attach the Collar if it's not already attached. Locate the Velcro on the neck and Collar and secure it in place.

Tie a Bow in the tie.

3 Put ont eh Body, step into the legs and pull it up onto the shoulders.

## White Rabbit

Welcro the Button on the Jacket closed.

Put on the Head.
The vision should be through the eye's.
Adjust the headgear as needed.

Adjust the Collar along the back of the head.

Put on the Mitts and tuck them under the sleeves of the Body.