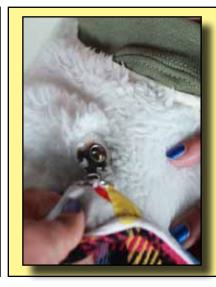

### Mr. White Bunny

1 Put on Body.

Zip the Body close in the back.

Put on Shoe Bases.

Place wearer foot with of without shoes into sandal and velcro close.

4 Attach Shoe Covers.

Start at center front and attach velcro on the Shoe Cover to velcro Shoe Base.

**5**Velcro should be snug against Shoe Base.

6 Velcro the back of the Shoe Cover close.