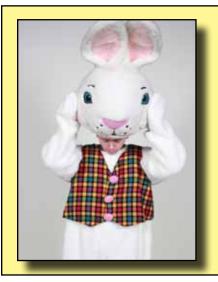

# Wearing Instructions For Mr. White Bunny

**7**Put on the Vest. Slide the wearer arms into the Vest.

Snap the Vest to the shoulders of the Body.

OPut on the Head.

10Mr. White Bunny is now ready to entertain.