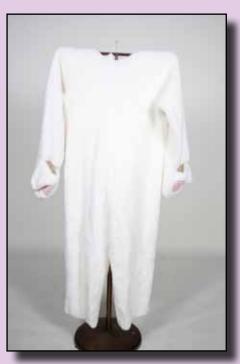

### Mr. White Bunny

This is Mr. White Bunnies Parts List

Body

Vest

Head

**Shoe Covers** 

Additional Parts not shown:

Cleaning Instructions

### Mr. White Bunny

1 Put on Body.

Zip the Body close in the back.

Put on Shoe Bases.

Place wearer foot with of without shoes into sandal and velcro close.

4 Attach Shoe Covers.

Start at center front and attach velcro on the Shoe Cover to velcro Shoe Base.