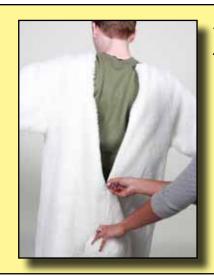

### Mr. White Bunny

1 Put on Body.

Zip the Body close in the back.

Put on Shoe Bases.

Place wearer foot with of without shoes into sandal and velcro close.

4 Attach Shoe Covers.

Start at center front and attach velcro on the Shoe Cover to velcro Shoe Base.