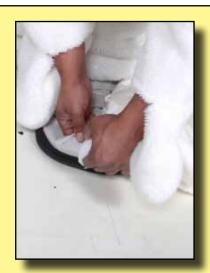

### Mr. White Bunny

1 Put on Body.

Zip the Body close in the back.

Put on Shoe Bases.

Place wearer foot with of without shoes into sandal and velcro close.

4 Attach Shoe Covers.

Start at center front and attach velcro on the Shoe Cover to velcro Shoe Base.

**5**Velcro should be snug against Shoe Base.

6 Velcro the back of the Shoe Cover close.