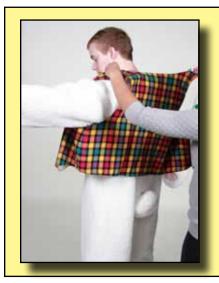

# Wearing Instructions For Mr. White Bunny

**7**Put on the Vest. Slide the wearer arms into the Vest.

Snap the Vest to the shoulders of the Body.

OPut on the Head.

10Mr. White Bunny is now ready to entertain.