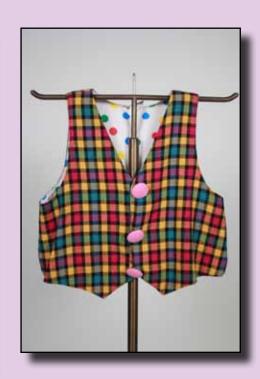

### Mr. White Bunny

This is Mr. White Bunnies Parts List

Body

Vest

Head

**Shoe Covers** 

Additional Parts not shown:

Cleaning Instructions

# Wearing Instructions For Mr. White Bunny

**7**Put on the Vest. Slide the wearer arms into the Vest.

Snap the Vest to the shoulders of the Body.

OPut on the Head.

10Mr. White Bunny is now ready to entertain.