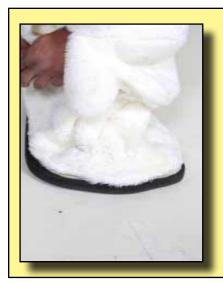

### Mr. White Bunny

1 Put on Body.

Zip the Body close in the back.

Put on Shoe Bases.

Place wearer foot with of without shoes into sandal and velcro close.

4 Attach Shoe Covers.

Start at center front and attach velcro on the Shoe Cover to velcro Shoe Base.

**5**Velcro should be snug against Shoe Base.

6 Velcro the back of the Shoe Cover close.