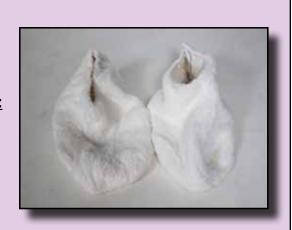

### Mr. White Bunny

1 Put on Body.

Zip the Body close in the back.

Put on Shoe Bases.

Place wearer foot with of without shoes into sandal and velcro close.

4 Attach Shoe Covers.

Start at center front and attach velcro on the Shoe Cover to velcro Shoe Base.

**5**Velcro should be snug against Shoe Base.

6 Velcro the back of the Shoe Cover close.