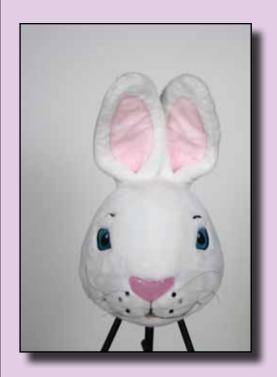

### Mr. White Bunny

This is Mr. White Bunnies Parts List

Body

Vest

Head

**Shoe Covers** 

Additional Parts not shown:

Cleaning Instructions

# Wearing Instructions For Mr. White Bunny

**7**Put on the Vest. Slide the wearer arms into the Vest.

Snap the Vest to the shoulders of the Body.

OPut on the Head.

10Mr. White Bunny is now ready to entertain.