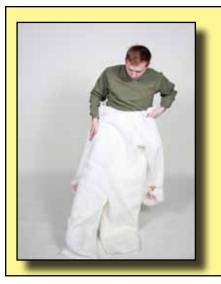

### Mr. White Bunny

1 Put on Body.

Zip the Body close in the back.

Put on Shoe Bases.

Place wearer foot with of without shoes into sandal and velcro close.

4 Attach Shoe Covers.

Start at center front and attach velcro on the Shoe Cover to velcro Shoe Base.