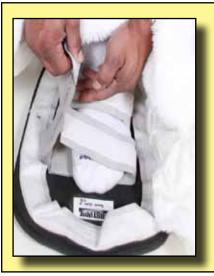

### Mr. White Bunny

1 Put on Body.

Zip the Body close in the back.

Put on Shoe Bases.

Place wearer foot with of without shoes into sandal and velcro close.

4 Attach Shoe Covers.

Start at center front and attach velcro on the Shoe Cover to velcro Shoe Base.

**5**Velcro should be snug against Shoe Base.

6 Velcro the back of the Shoe Cover close.