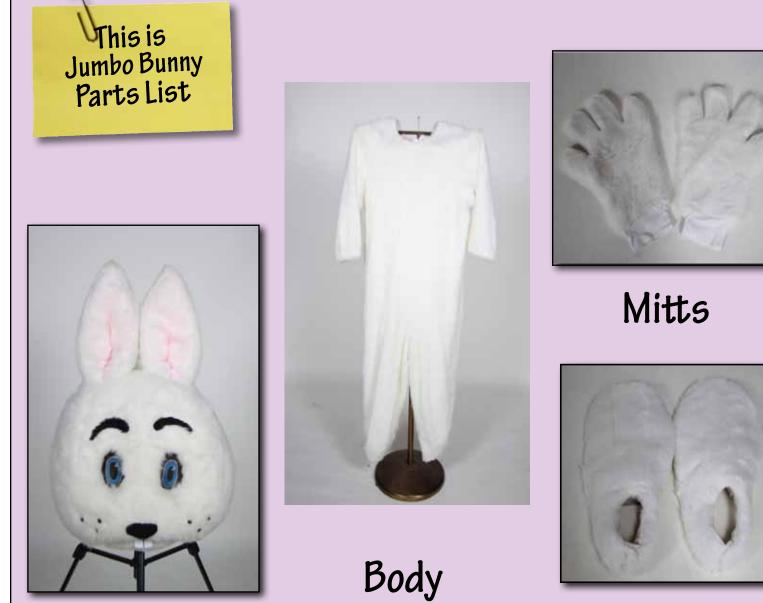

## Wearing Instructions For Jumbo Bunny

Head

Spats

<u>Additional Parts not shown:</u> Dog Brush Duffle Bag Cleaning Instructions