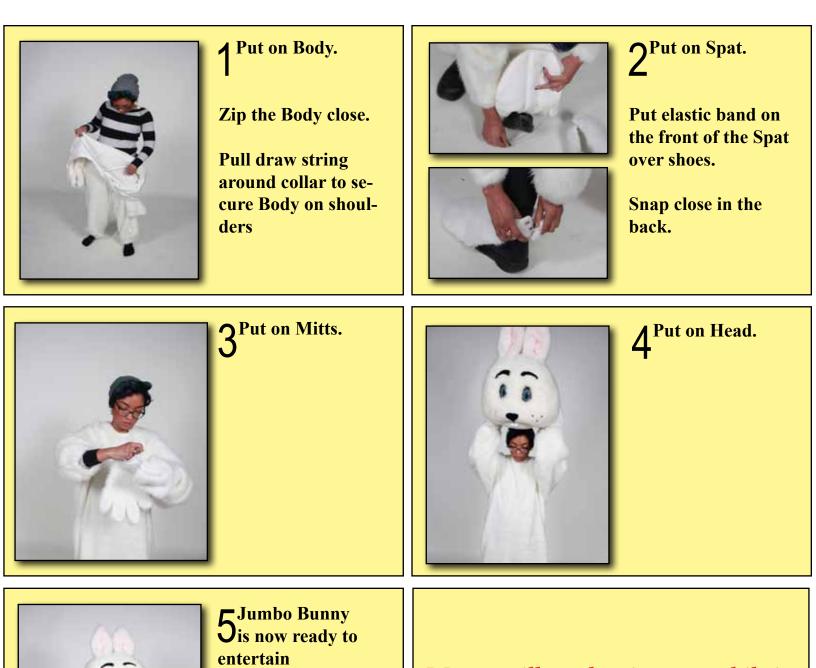

## Wearing Instructions For Jumbo Bunny

Wearer will need assisstance while in costume. Small children may not be visible.

**Have Fun!**