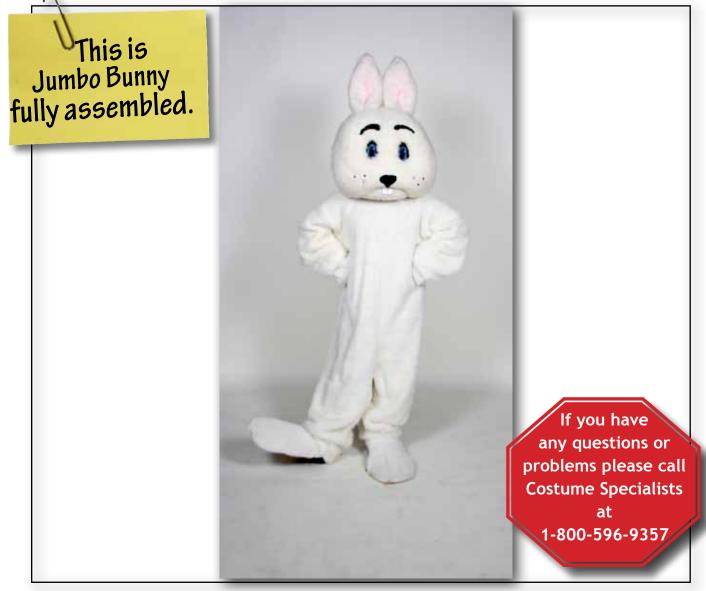

Wearing Instructions For

## Jumbo Bunny

- □ This costume is designed to be worn by someone of an average build and approximately 5'6" to 5'10 tall.
- □ The wearer ought to be of reasonable strength and stamina.
- □ T-shirt and shorts are best worn under the costume. It's advisable that the wearer drink plenty of liquids before and after the event.
- □ The costume must be worn WITH shoes.
- Be sure to have a dress rehearsal. It takes two people about 10 to 15 minutes to put on the costume. Becoming comfortable in the costume before the event will insure the best performance.
- □ Have Fun!!