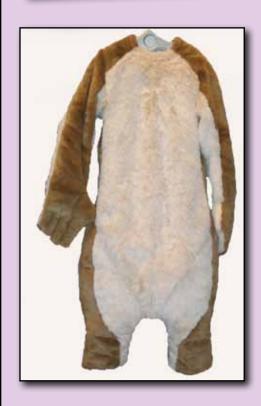

3 Put on the Body and zip it up.

4 Put on the Shoes. There is an inner shoe that the foot slides into with laces on it. Once the foot is in tighten the inner shoe by squeezing the fastener and sliding it down.