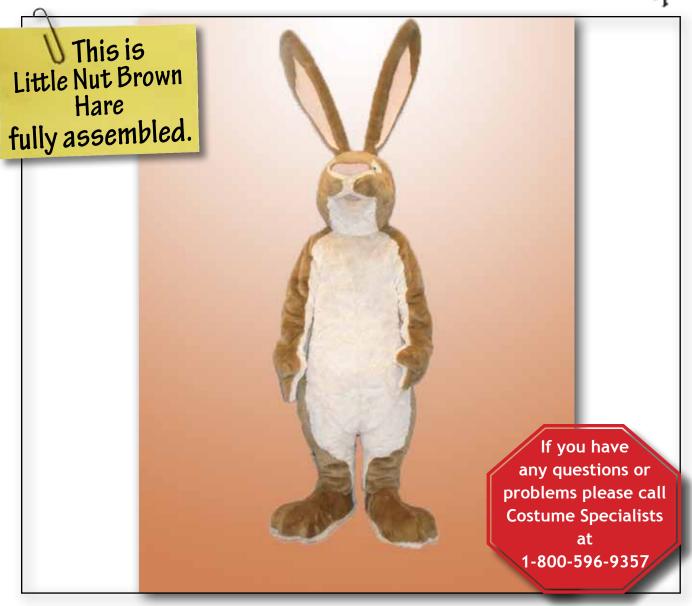

## Little Nut Brown Hare

This is
Little Nut Brown
Hare's
Parts List

Little Nut Brown Hare's Head

Body

Parade Feet

Pod

Ear's

Additional Parts not
shown:
Shoe Bag
Cleaning Instructions