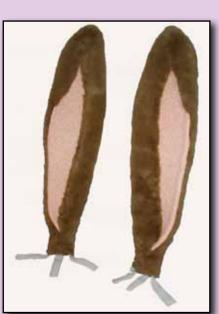

# Wearing Instructions For Little Nut Brown Hare

1 Preload the Ear's. Put the Ears in the Head by inserting the velcro tabs throung the Head and fastening them down.

2 Put on the Pod.

Make sure that all the Hoops inside the Pod are connected to the right color.