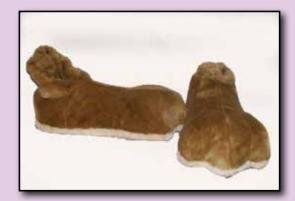

3 Put on the Body and zip it up.

4 Put on the Shoes. There is an inner shoe that the foot slides into with laces on it. Once the foot is in tighten the inner shoe by squeezing the fastener and sliding it down.