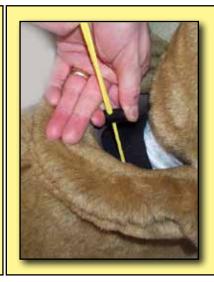

## Little Nut Brown Hare

Put on the Head.
Adjust it by
turning the ratchet
on the back. Snap
the chinstrap. It
can be adjusted by
the strap on the
side. Snap the clip
on the back of the
Head to the Body.
This keeps the
Head in place. It is
adjustable like the
chinstrap.