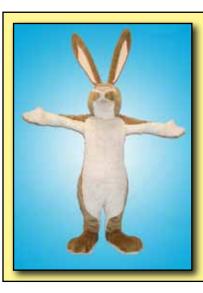

on the Pod.

Make sure that all the Hoops inside the Pod are connected to the right color.



3 Put on the Body and zip it up.



4 Put on the Shoes. There is an inner shoe that the foot slides into with laces on it. Once the foot is in tighten the inner shoe by squeezing the fastener and sliding it down.



5 Adjust the legs by turning the cuff under and snapping the excess to hold it in place.



6 The wearer's hands can come out of the sleeve to make it easy to adjust the Head.

#### **Wearing Instructions For**

## Little Nut Brown Hare





Put on the Head.
Adjust it by
turning the ratchet
on the back. Snap
the chinstrap. It
can be adjusted by
the strap on the
side. Snap the clip
on the back of the
Head to the Body.
This keeps the
Head in place. It is
adjustable like the
chinstrap.



8 Little Nut Brown Hare is now ready to entertain.