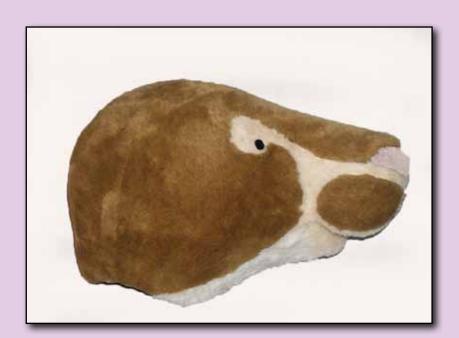

## Little Nut Brown Hare

Put on the Head.
Adjust it by
turning the ratchet
on the back. Snap
the chinstrap. It
can be adjusted by
the strap on the
side. Snap the clip
on the back of the
Head to the Body.
This keeps the
Head in place. It is
adjustable like the
chinstrap.