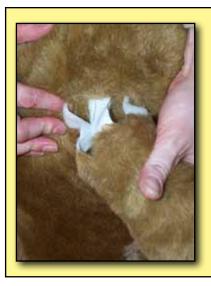

# Wearing Instructions For Little Nut Brown Hare

1 Preload the Ear's. Put the Ears in the Head by inserting the velcro tabs throung the Head and fastening them down.

2 Put on the Pod.

Make sure that all the Hoops inside the Pod are connected to the right color.