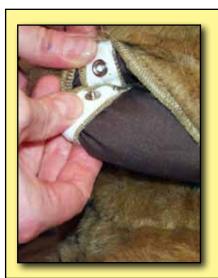

3 Put on the Body and zip it up.

4 Put on the Shoes. There is an inner shoe that the foot slides into with laces on it. Once the foot is in tighten the inner shoe by squeezing the fastener and sliding it down.