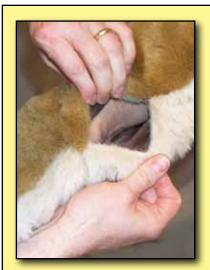

5 Adjust the legs by turning the cuff under and snapping the excess to hold it in place.

6 The wearer's hands can come out of the sleeve to make it easy to adjust the Head.