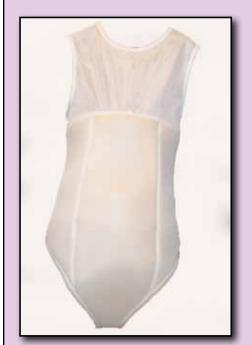

# Wearing Instructions For Little Nut Brown Hare

1 Preload the Ear's. Put the Ears in the Head by inserting the velcro tabs throung the Head and fastening them down.

2 Put on the Pod.

Make sure that all the Hoops inside the Pod are connected to the right color.