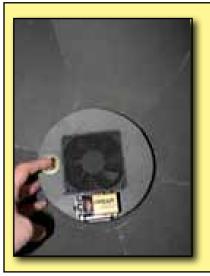

With a helper slide the wearers foot into the Parade Feet by first pulling up on the inside tab and securing the wearers foot under the elastic band inside.

4 Locate the Cooling Fan switch inside the Head. Turn the Cooling Fan on and off by pressing the Red button.

BE SURE TO TURN
OFF THE FAN AFTER
YOUR EVENT!

5 Put on the Mitts. Tuck each Mitt cuff under each sleeve.

6 Poky Puppy is now ready to entertain!