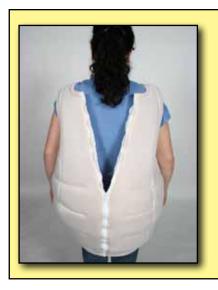

## Wearing Instructions For POKY PUPPY

Put on the Pod connect the Hoops if they are not and zip up the back.

2Step into the Body tucking the Pod into the Body as you pull it up and zip up the back. Make sure the wearers feet are in the stirrups.