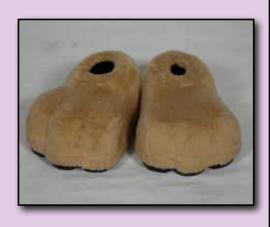

With a helper slide the wearers foot into the Parade Feet by first pulling up on the inside tab and securing the wearers foot under the elastic band inside.

4 Locate the Cooling Fan switch inside the Head. Turn the Cooling Fan on and off by pressing the Red button.