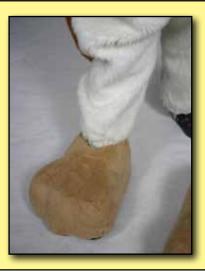

With a helper slide the wearers foot into the Parade Feet by first pulling up on the inside tab and securing the wearers foot under the elastic band inside.

4 Locate the Cooling Fan switch inside the Head. Turn the Cooling Fan on and off by pressing the Red button.