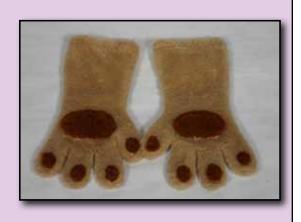

BE SURE TO TURN
OFF THE FAN AFTER
YOUR EVENT!

5 Put on the Mitts. Tuck each Mitt cuff under each sleeve.

6 Poky Puppy is now ready to entertain!