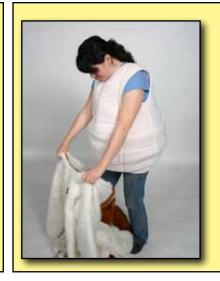

## Wearing Instructions For POKY PUPPY

Put on the Pod connect the Hoops if they are not and zip up the back.

2Step into the Body tucking the Pod into the Body as you pull it up and zip up the back. Make sure the wearers feet are in the stirrups.

With a helper slide the wearers foot into the Parade Feet by first pulling up on the inside tab and securing the wearers foot under the elastic band inside.

4 Locate the Cooling Fan switch inside the Head. Turn the Cooling Fan on and off by pressing the Red button.