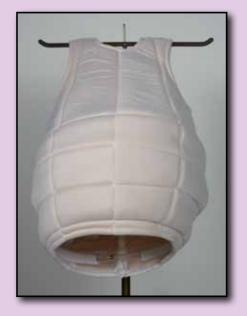

## Additional Parts not shown:

Brush
Shoe Bag
Cleaning Instructions
Shipping Trunk

Pod

1 Pr. Mitts

1 Pr. Parade Feet

## Wearing Instructions For POKY PUPPY

Put on the Pod connect the Hoops if they are not and zip up the back.

2Step into the Body tucking the Pod into the Body as you pull it up and zip up the back. Make sure the wearers feet are in the stirrups.