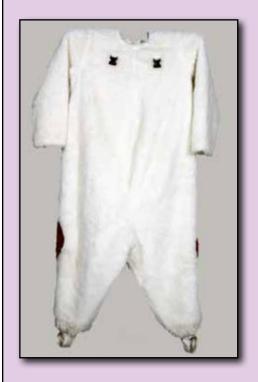

## Wearing Instructions For POKY PUPPY

Put on the Pod connect the Hoops if they are not and zip up the back.

2Step into the Body tucking the Pod into the Body as you pull it up and zip up the back. Make sure the wearers feet are in the stirrups.